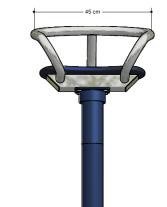

## Swivel seat skewed

1

4 - 12

0.5 x 0.5 x 0.7 m

3.5 x 3.5 m

3.5 x 3.5 m

0.5 m

Turning

#### **Material**

Stainless steel. The floor has a wooden base and is totally dressing up in a durable plastic coating. The pole is made from powder-coated steel.