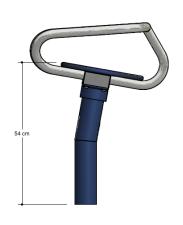

## Swivel seat skewed

1

4 - 12

0.5 x 0.5 x 0.7 m

3.5 x 3.5 m

3.5 x 3.5 m

0.5 m

Turning

#### **Material**

Stainless steel. The floor has a wooden base and is totally dressing up in a durable plastic coating. The pole is made from powder-coated steel.