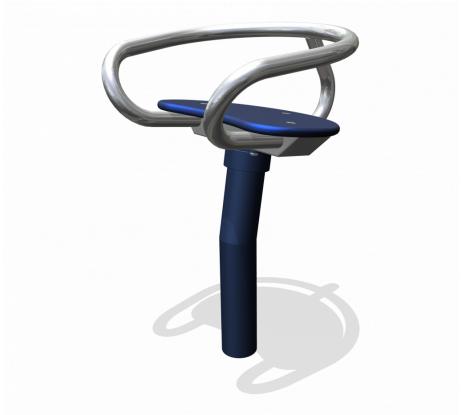

# Pioneer Play SOLE030.144

Swivel seat skewed

# SOLE030.144

## Swivel seat skewed

1

4 - 12

0.5 x 0.5 x 0.7 m

3.5 x 3.5 m

3.5 x 3.5 m

0.5 m

Turning

#### **Material**

Stainless steel. The floor has a wooden base and is totally dressing up in a durable plastic coating. The pole is made from powder-coated steel.

## **Anchorage**

Heavy duty steel anchor with a large base plate, goes to a depth of 60 cm in the soil.