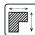

## **Anchorage**

Heavy duty steel anchor with a large base plate, goes to a depth of 60 cm in the soil.

#### **Comments**

If the soil does not contribute to the stability it may be necessary to add concrete.

Opvangzone
Impact area

WAS, Dutch law

EN1176

Obstakelvrije zone
Obstacle free zone
WAS, Dutch law

EN1176