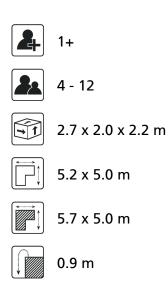

### Anchorage

The posts go to a depth of 60 cm in the ground with at the bottom a steel plate to increase the support. Concrete is not required.

#### Comments

If the soil does not contribute to the stability it may be necessary to add concrete.

WAS, Dutch law *EN1176* Obstakelvrije zone *Obstacle free zone* WAS, Dutch law

**Opvangzone** Impact area

EN1176