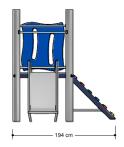

# Nature Play VRBE060.000

**Combination equipment** 

Combination equipment

**VRBE060.000** 

## Playfunctions

Sliding, climbing, climbing wall