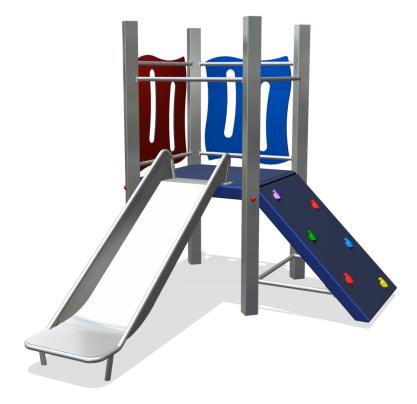

# Nature Play VRBE060.000

**Combination equipment** 

Combination equipment

**VRBE060.000** 

## Playfunctions

Sliding, climbing, climbing wall

#### Material

All metal parts are made of stainless steel 304. Floors, walls, climbing walls have a 'wooden' base and are coverd with a durable plastic coating. Wall and roof panels are an outdoor quality colored HPL laminate. Connections consist of stainless steel and, where necessary, covered with a plastic cap. The ropes are made of 16 mm vandal proof Hercules rope.