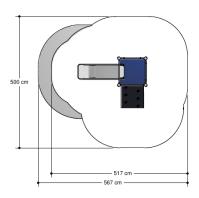

# Nature Play VRBE060.000

**Combination equipment** 

Combination equipment

**VRBE060.000** 

#### Comments

If the soil does not contribute to the stability it may be necessary to add concrete.

WAS, Dutch law *EN1176* Obstakelvrije zone *Obstacle free zone* WAS, Dutch law

**Opvangzone** Impact area