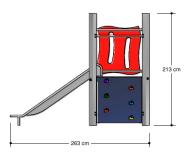

# Nature Play VRBE060.000

**Combination equipment** 

Combination equipment

**VRBE060.000** 

## Playfunctions

Sliding, climbing, climbing wall