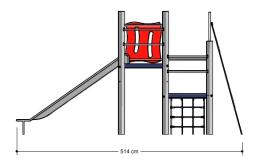

# Nature Play VRBE060.315

**Combination equipment** 

Combination equipment

VRBE060.315

## Playfunctions

Sliding, climbing

#### Material

All metal parts are made of stainless steel 304. Floors, walls, climbing walls have a 'wooden' base and are coverd with a durable plastic coating. Wall and roof panels are an outdoor quality colored HPL laminate. Connections consist of stainless steel and, where necessary, covered with a plastic cap. The ropes are made of 16 mm vandal proof Hercules rope.

### Anchorage

The posts go to a depth of 60 cm in the ground with at the bottom a steel plate to increase the support. Concrete is not required.