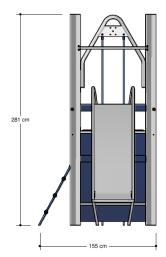

# Nature Play VRBE060.315

**Combination equipment** 

Combination equipment

VRBE060.315

## Playfunctions

Sliding, climbing

#### Material

All metal parts are made of stainless steel 304. Floors, walls, climbing walls have a 'wooden' base and are coverd with a durable plastic coating. Wall and roof panels are an outdoor quality colored HPL laminate. Connections consist of stainless steel and, where necessary, covered with a plastic cap. The ropes are made of 16 mm vandal proof Hercules rope.