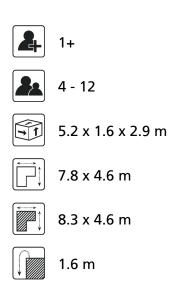

# Nature Play VRBE060.315

**Combination equipment** 





Combination equipment

VRBE060.315



## Playfunctions

Sliding, climbing

#### Material

All metal parts are made of stainless steel 304. Floors, walls, climbing walls have a 'wooden' base and are coverd with a durable plastic coating. Wall and roof panels are an outdoor quality colored HPL laminate. Connections consist of stainless steel and, where necessary, covered with a plastic cap. The ropes are made of 16 mm vandal proof Hercules rope.

### Anchorage

The posts go to a depth of 60 cm in the ground with at the bottom a steel plate to increase the support. Concrete is not required.

#### Comments

If the soil does not contribute to the stability it may be necessary to add concrete.

It is possible to deliver the trespa, nets and powder coating work in other colors. Herefor we will add an additional charge.







# Opv