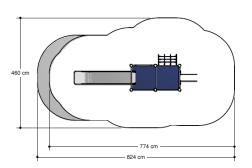

BE060.315



## Playfunctions

Sliding, climbing

#### Material

All metal parts are made of stainless steel 304. Floors, walls, climbing walls have a 'wooden' base and are coverd with a durable plastic coating. Wall and roof panels are an outdoor quality colored HPL laminate. Connections consist of stainless steel and, where necessary, covered with a plastic cap. The ropes are made of 16 mm vandal proof Hercules rope.

### Anchorage

The posts go to a depth of 60 cm in the ground with at the bottom a steel plate to increase the support. Concrete is not required.

#### Comments

If the soil does not contribute to the stability it may be necessary to add concrete.

It is possible to deliver the trespa, nets and powder coating work in other colors. Herefor we will add an additional charge.







# Opvangzone Impact area WAS, Dutch Iaw BN1176 Obstakelvrije zone