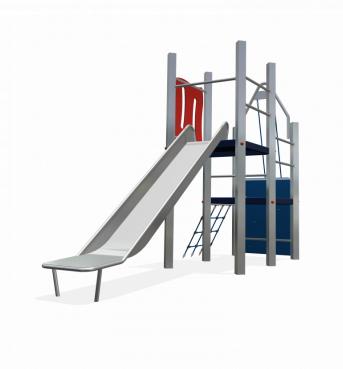

# Nature Play VRBE060.315

**Combination equipment** 

Combination equipment

VRBE060.315

## Playfunctions

Sliding, climbing

#### Material

All metal parts are made of stainless steel 304. Floors, walls, climbing walls have a 'wooden' base and are coverd with a durable plastic coating. Wall and roof panels are an outdoor quality colored HPL laminate. Connections consist of stainless steel and, where necessary, covered with a plastic cap. The ropes are made of 16 mm vandal proof Hercules rope.

### Anchorage

The posts go to a depth of 60 cm in the ground with at the bottom a steel plate to increase the support. Concrete is not required.