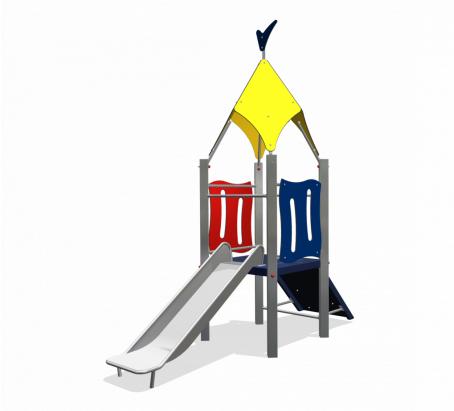

# Nature Play VRBE060.001

Combination equipment

## VRBE060.001

### Combination equipment

1+

4 - 12

3.5 x 1.1 x 3.7 m

6.0 x 4.2 m

6.5 x 4.2 m

1.0 m

Sliding, climbing, climbing wall

#### **Material**

All metal parts are made of stainless steel 304. Floors, walls, climbing walls have a 'wooden' base and are coverd with a durable plastic coating. Wall and roof panels are an outdoor quality colored HPL laminate. Connections consist of stainless steel and, where necessary, covered with a plastic cap. The ropes are made of 16 mm vandal proof Hercules rope.

#### **Anchorage**

The posts go to a depth of 60 cm in the ground with at the bottom a steel plate to increase the support. Concrete is not required.