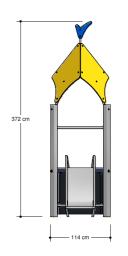

### Combination equipment

1+

4 - 12

3.5 x 1.1 x 3.7 m

6.0 x 4.2 m

6.5 x 4.2 m

1.0 m

Sliding, climbing, climbing wall