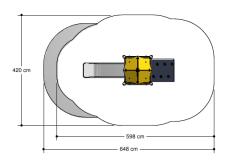

### Combination equipment

1+

4 - 12

3.5 x 1.1 x 3.7 m

6.0 x 4.2 m

6.5 x 4.2 m

1.0 m

Sliding, climbing, climbing wall