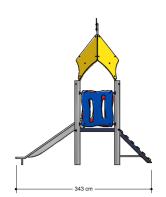

### Combination equipment

1+

4 - 12

3.5 x 1.1 x 3.7 m

6.0 x 4.2 m

6.5 x 4.2 m

1.0 m

Sliding, climbing, climbing wall