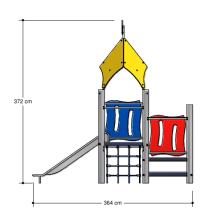

### Combination equipment

1+

4 - 12

3.7 x 1.6 x 3.7 m

6.2 x 4.6 m

6.7 x 4.6 m

1.0 m

Sliding, climbing