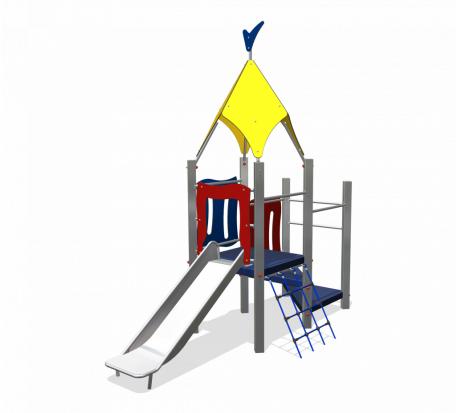

### Combination equipment

1+

4 - 12

3.7 x 1.6 x 3.7 m

6.2 x 4.6 m

6.7 x 4.6 m

1.0 m

Sliding, climbing

#### **Material**

All metal parts are made of stainless steel 304. Floors, walls, climbing walls have a 'wooden' base and are coverd with a durable plastic coating. Wall and roof panels are an outdoor quality colored HPL laminate. Connections consist of stainless steel and, where necessary, covered with a plastic cap. The ropes are made of 16 mm vandal proof Hercules rope.

## **Anchorage**

The posts go to a depth of 60 cm in the ground with at the bottom a steel plate to increase the support. Concrete is not required.