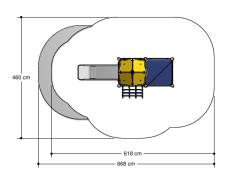

### Combination equipment

1+

4 - 12

3.7 x 1.6 x 3.7 m

6.2 x 4.6 m

6.7 x 4.6 m

1.0 m

Sliding, climbing

Opvangzone
Impact area

WAS, Dutch law

EN1176

Obstakelvrije zone
Obstacle free zone
WAS, Dutch law

EN1176