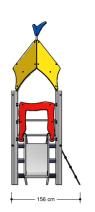

# Nature Play VRBE060.006

Combination equipment

# VRBE060.006

### Combination equipment

1+

4 - 12

3.7 x 1.6 x 3.7 m

6.2 x 4.6 m

6.7 x 4.6 m

1.0 m

Sliding, climbing

#### **Material**

All metal parts are made of stainless steel 304. Floors, walls, climbing walls have a 'wooden' base and are coverd with a durable plastic coating. Wall and roof panels are an outdoor quality colored HPL laminate. Connections consist of stainless steel and, where necessary, covered with a plastic cap. The ropes are made of 16 mm vandal proof Hercules rope.

## **Anchorage**

The posts go to a depth of 60 cm in the ground with at the bottom a steel plate to increase the support. Concrete is not required.

Opvangzone
Impact area

WAS, Dutch law

EN1176

Obstakelvrije zone
Obstacle free zone
WAS, Dutch law

EN1176