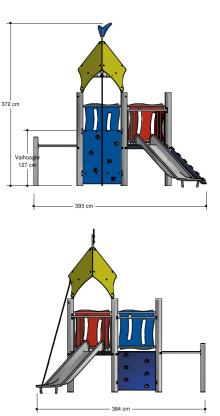

# Nature Play VRBE060.028

**Combination equipment** 

Combination equipment

VRBE060.028

## Playfunctions

Tumbling, sliding, climbing, climbing wall