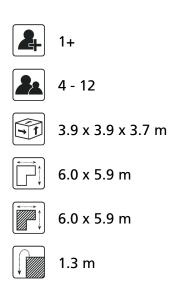

# Nature Play VRBE060.028

**Combination equipment** 





Combination equipment

VRBE060.028



## Playfunctions

Tumbling, sliding, climbing, climbing wall

#### Material

All metal parts are made of stainless steel 304. Floors, walls, climbing walls have a 'wooden' base and are coverd with a durable plastic coating. Wall and roof panels are an outdoor quality colored HPL laminate. Connections consist of stainless steel and, where necessary, covered with a plastic cap. The ropes are made of 16 mm vandal proof Hercules rope.

### Anchorage

The posts go to a depth of 60 cm in the ground with at the bottom a steel plate to increase the support. Concrete is not required.

#### Comments

If the soil does not contribute to the stability it may be necessary to add concrete.

It is possible to deliver the trespa, nets and powder coating work in other colors. Herefor we will add an additi