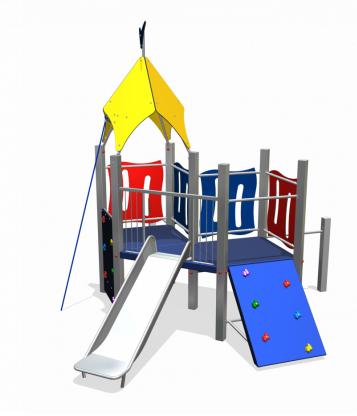

# Nature Play VRBE060.028

**Combination equipment** 

Combination equipment

VRBE060.028

## Playfunctions

Tumbling, sliding, climbing, climbing wall

#### Material

All metal parts are made of stainless steel 304. Floors, walls, climbing walls have a 'wooden' base and are coverd with a durable plastic coating. Wall and roof panels are an outdoor quality colored HPL laminate. Connections consist of stainless steel and, where necessary, covered with a plastic cap. The ropes are made of 16 mm vandal proof Hercules rope.

### Anchorage

The posts go to a depth of 60 cm in the ground with at the bottom a steel plate to increase the support. Concrete is not required.