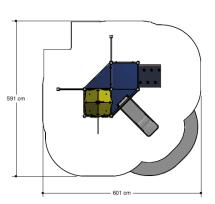

ions

Tumbling, sliding, climbing, climbing wall

#### Material

All metal parts are made of stainless steel 304. Floors, walls, climbing walls have a 'wooden' base and are coverd with a durable plastic coating. Wall and roof panels are an outdoor quality colored HPL laminate. Connections consist of stainless steel and, where necessary, covered with a plastic cap. The ropes are made of 16 mm vandal proof Hercules rope.

### Anchorage

The posts go to a depth of 60 cm in the ground with at the bottom a steel plate to increase the support. Concrete is not required.

#### Comments

If the soil does not contribute to the stability it may be necessary to add concrete.

It is possible to deliver the trespa, nets and powder coating work in other colors. Herefor we will add an additional charge.





#### **Opvangzone** Impact area



WAS, Dutch law