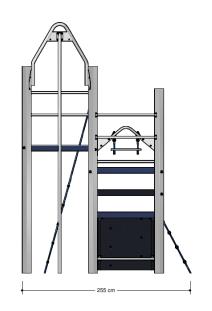

### Combination equipment

1+

4 - 12

7.6 x 2.6 x 3.9 m

10.8 x 6.0 m

10.8 x 6.0 m

2.5 m

Sliding, climbing equipment, climbing, sway

#### **Material**

All metal parts are made of stainless steel 304. Floors, walls, climbing walls have a 'wooden' base and are coverd with a durable plastic coating. Wall and roof panels are an outdoor quality colored HPL laminate. Connections consist of stainless steel and, where necessary, covered with a plastic cap. The ropes are made of 16 mm vandal proof Hercules rope.

#### **Anchorage**

The posts go to a depth of 60 cm in the ground with at the bottom a steel plate to increase the support. Concrete is not required.