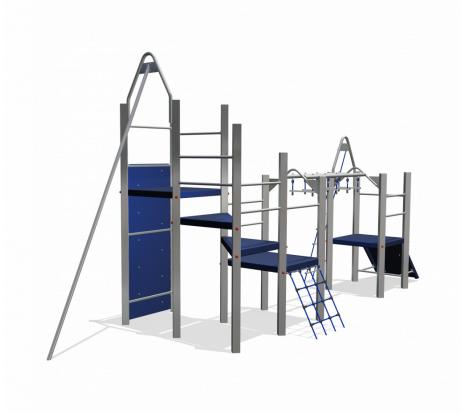

# Nature Play VRBE060.177

Combination equipment

## VRBE060.177

### Combination equipment

1+

4 - 12

7.6 x 2.6 x 3.9 m

10.8 x 6.0 m

10.8 x 6.0 m

2.5 m

Sliding, climbing equipment, climbing, sway

#### **Material**

All metal parts are made of stainless steel 304. Floors, walls, climbing walls have a 'wooden' base and are coverd with a durable plastic coating. Wall and roof panels are an outdoor quality colored HPL laminate. Connections consist of stainless steel and, where necessary, covered with a plastic cap. The ropes are made of 16 mm vandal proof Hercules rope.

#### **Anchorage**

The posts go to a depth of 60 cm in the ground with at the bottom a steel plate to increase the support. Concrete is not required.