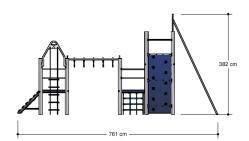

### Combination equipment

1+

4 - 12

7.6 x 2.6 x 3.9 m

10.8 x 6.0 m

10.8 x 6.0 m

2.5 m

Sliding, climbing equipment, climbing, sway