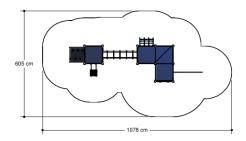

### Combination equipment

1+

4 - 12

7.6 x 2.6 x 3.9 m

10.8 x 6.0 m

10.8 x 6.0 m

2.5 m

Sliding, climbing equipment, climbing, sway