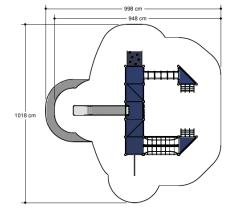

#### Combination equipment

1+

4 - 12

7.1 x 7.2 x 3.2 m

10.2 x 9.5 m

10.2 x 10.0 m

2.3 m

## **Playfunctions**

Balancing, sliding, climbing equipment, climbing, sway