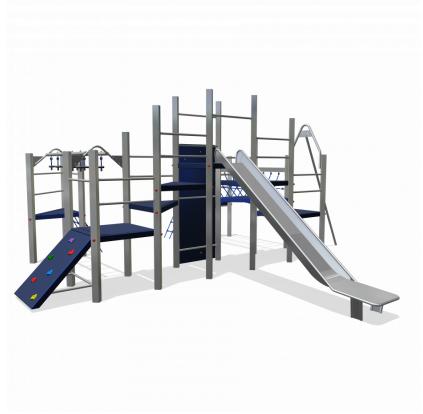

# Nature Play VRBE060.281

Combination equipment

Combination equipment

#### Combination equipment

1+

4 - 12

7.1 x 7.2 x 3.2 m

10.2 x 9.5 m

10.2 x 10.0 m

2.3 m

## **Playfunctions**

Balancing, sliding, climbing equipment, climbing, sway

#### **Material**

All metal parts are made of stainless steel 304. Floors, walls, climbing walls have a 'wooden' base and are coverd with a durable plastic coating. Wall and roof panels are an outdoor quality colored HPL laminate. Connections consist of stainless steel and, where necessary, covered with a plastic cap. The ropes are made of 16 mm vandal proof Hercules rope.