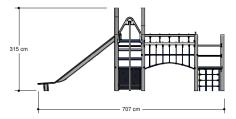

#### Combination equipment

1+

4 - 12

7.1 x 7.2 x 3.2 m

10.2 x 9.5 m

10.2 x 10.0 m

2.3 m