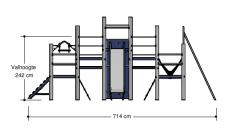

#### Combination equipment

1+

4 - 12

7.1 x 7.2 x 3.2 m

10.2 x 9.5 m

10.2 x 10.0 m

2.3 m