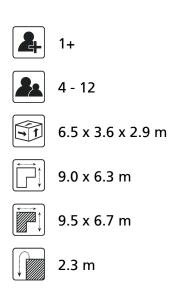

# Nature Play VRBE060.307

**Combination equipment** 





Combination equipment

VRBE060.307



## Playfunctions

Sliding, climbing, sway, climbing wall

### Material

All metal parts are made of stainless steel 304. Floors, walls, climbing walls have a 'wooden' base and are coverd with a durable plastic coating. Wall and roof panels are an outdoor quality colored HPL laminate. Connections consist of stainless steel and, where necessary, covered with a plastic cap. The ropes are made of 16 mm vandal proof Hercules rope.

## Anchorage

The posts go to a depth of 60 cm in the ground with at the bottom a steel plate to increase the support. Concrete is not required.

#### Comments

If the soil does not contribute to the stability it may be necessary to add concrete.

It is possible to deliver the trespa, nets and powder coating work in other colors. Herefor we will add an additional c