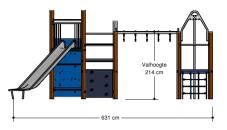

unctions

Sliding, climbing, sway, climbing wall

### Material

All metal parts are made of stainless steel 304. Floors, walls, climbing walls have a 'wooden' base and are coverd with a durable plastic coating. Wall and roof panels are an outdoor quality colored HPL laminate. Connections consist of stainless steel and, where necessary, covered with a plastic cap. The ropes are made of 16 mm vandal proof Hercules rope.

## Anchorage

The posts go to a depth of 60 cm in the ground with at the bottom a steel plate to increase the support. Concrete is not required.

#### Comments

If the soil does not contribute to the stability it may be necessary to add concrete.

It is possible to deliver the trespa, nets and powder coating work in other colors. Herefor we will add an additional charge.







#### **Opvangzone** Impact area



WAS, Dutch law