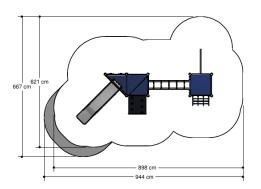

yfunctions

Sliding, climbing, sway, climbing wall

### Material

All metal parts are made of stainless steel 304. Floors, walls, climbing walls have a 'wooden' base and are coverd with a durable plastic coating. Wall and roof panels are an outdoor quality colored HPL laminate. Connections consist of stainless steel and, where necessary, covered with a plastic cap. The ropes are made of 16 mm vandal proof Hercules rope.

## Anchorage

The posts go to a depth of 60 cm in the ground with at the bottom a steel plate to increase the support. Concrete is not required.

#### Comments

If the soil does not contribute to the stability it may be necessary to add concrete.

It is possible to deliver the trespa, nets and powder coating work in other colors. Herefor we will add an additional charge.







#### **Opvangzone** Impact area



WAS, Dutch law