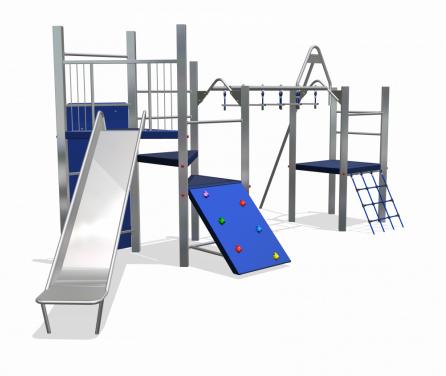

# Nature Play VRBE060.307

**Combination equipment** 

Combination equipment

VRBE060.307

## Playfunctions

Sliding, climbing, sway, climbing wall

### Material

All metal parts are made of stainless steel 304. Floors, walls, climbing walls have a 'wooden' base and are coverd with a durable plastic coating. Wall and roof panels are an outdoor quality colored HPL laminate. Connections consist of stainless steel and, where necessary, covered with a plastic cap. The ropes are made of 16 mm vandal proof Hercules rope.

## Anchorage

The posts go to a depth of 60 cm in the ground with at the bottom a steel plate to increase the support. Concrete is not required.