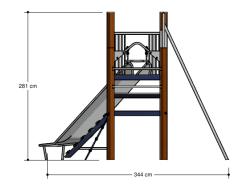

ctions

Sliding, climbing, sway, climbing wall

### Material

All metal parts are made of stainless steel 304. Floors, walls, climbing walls have a 'wooden' base and are coverd with a durable plastic coating. Wall and roof panels are an outdoor quality colored HPL laminate. Connections consist of stainless steel and, where necessary, covered with a plastic cap. The ropes are made of 16 mm vandal proof Hercules rope.

## Anchorage

The posts go to a depth of 60 cm in the ground with at the bottom a steel plate to increase the support. Concrete is not required.

#### Comments

If the soil does not contribute to the stability it may be necessary to add concrete.

It is possible to deliver the trespa, nets and powder coating work in other colors. Herefor we will add an additional charge.







#### **Opvangzone** Impact area



WAS, Dutch law