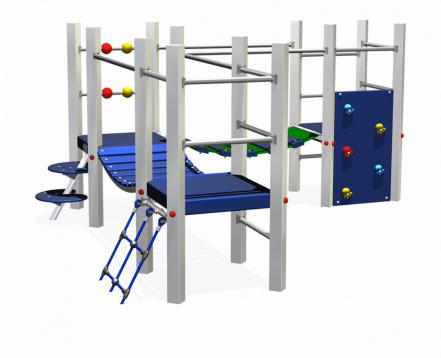

# **Toddler Play** UKPE076.02R

**Combination equipment** 

Combination equipment

**UKPE076.02R** 

# Playfunctions

Education, balancing, climbing, climbing wall

### Material

All metal parts are made of stainless steel 304. Floors, walls and climbing walls have a 'wooden' base and the whole is covered with a durable plastic coating. Wall and roof panels are an outdoor quality colored HPL laminate. Connections consist of stainless steel and, where necessary, covered with a plastic cap. The nets and ropes are made from 16 mm vandal proof Hercules rope.

# Anchorage

The posts go to a depth of 50 cm in the ground and at the bottom a steel plate to increase the support. Concrete is not required.