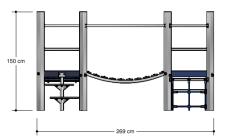

# Playfunctions

Education, balancing, climbing, climbing wall

### Material

All metal parts are made of stainless steel 304. Floors, walls and climbing walls have a 'wooden' base and the whole is covered with a durable plastic coating. Wall and roof panels are an outdoor quality colored HPL laminate. Connections consist of stainless steel and, where necessary, covered with a plastic cap. The nets and ropes are made from 16 mm vandal proof Hercules rope.