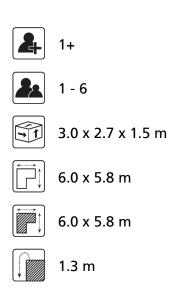

# Comments

If the soil does not contribute to the stability it may be necessary to add concrete.

Impact area
WAS, Dutch law
EN1176
Obstakelvrije zone
Obstacle free zone
WAS, Dutch law

Opvangzone

EN1176