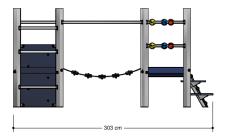

# Playfunctions

Education, balancing, climbing, climbing wall

### Material

All metal parts are made of stainless steel 304. Floors, walls and climbing walls have a 'wooden' base and the whole is covered with a durable plastic coating. Wall and roof panels are an outdoor quality colored HPL laminate. Connections consist of stainless steel and, where necessary, covered with a plastic cap. The nets and ropes are made from 16 mm vandal proof Hercules rope.