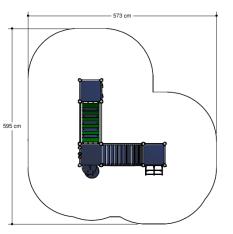

# **Toddler Play** UKPE076.02R

**Combination equipment** 

Combination equipment

**UKPE076.02R** 

# Comments

If the soil does not contribute to the stability it may be necessary to add concrete.

Impact area
WAS, Dutch law
EN1176
Obstakelvrije zone
Obstacle free zone
WAS, Dutch law

Opvangzone

EN1176