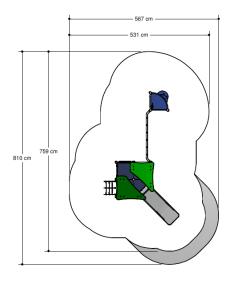

# Playhouse

1+

1 - 6

5.1 x 2.9 x 2.6 m

7.6 x 5.3 m

8.1 x 5.7 m

1.8 m

### **Anchorage**

The posts go to a depth of 50 cm in the ground and at the bottom a steel plate to increase the support. Concrete is not required.

#### **Comments**

If the soil does not contribute to the stability it may be necessary to add concrete.

Opvangzone
Impact area

WAS, Dutch law

EN1176

Obstakelvrije zone
Obstacle free zone
WAS, Dutch law

EN1176