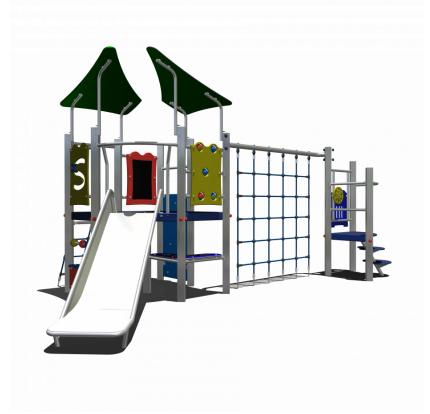

# **Toddler Play** UKPE079.01R

Playhouse

# Playhouse

1+

1 - 6

5.1 x 2.9 x 2.6 m

7.6 x 5.3 m

8.1 x 5.7 m

1.8 m

# **Playfunctions**

Education, sliding, climbing equipment, climbing, play house, role play, climbing wall

### **Material**

All metal parts are made of stainless steel 304. Floors, walls and climbing walls have a 'wooden' base and the whole is covered with a durable plastic coating. Wall and roof panels are an outdoor quality colored HPL laminate. Connections consist of stainless steel and, where necessary, covered with a plastic cap. The nets and ropes are made from 16 mm vandal proof Hercules rope.

### **Anchorage**

The posts go to a depth of 50 cm in the ground and at the bottom a steel plate to increase the support. Concrete is not required.