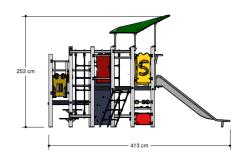

# Playhouse

1+

1 - 6

5.1 x 2.9 x 2.6 m

7.6 x 5.3 m

8.1 x 5.7 m

1.8 m

# **Playfunctions**

Education, sliding, climbing equipment, climbing, play house, role play, climbing wall