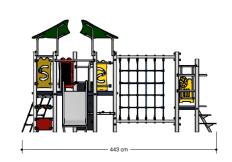

# Playhouse

1+

1 - 6

5.1 x 2.9 x 2.6 m

7.6 x 5.3 m

8.1 x 5.7 m

1.8 m

# **Playfunctions**

Education, sliding, climbing equipment, climbing, play house, role play, climbing wall