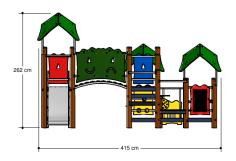

# **Toddler Play** UKPE109.01H

Combination equipment

### Combination equipment

1+

1 - 6

4.2 x 4.4 x 2.7 m

7.1 x 7.1 m

7.3 x 7.1 m

1.0 m

## **Playfunctions**

Education, sliding, play house, role play, sitting

#### **Material**

The posts are made of a FSC hardwood with a durability class of 1-2 according to EN 350. The top is covered with a hood. Floors, (climbing) walls and roofs are made of a quality colored HPL laminate. All steel parts are stainless steel. Connections consist of stainless steel and, where necessary, covered with a plastic cap.

### **Anchorage**

The posts go to a depth of 50 cm into the ground with at the bottom a steel plate to increase the support. Concrete is not required.

#### Comments

If the soil does not contribute to the stability it may be necessary to add concrete.

Opvangzone
Impact area

WAS, Dutch law

EN1176

Obstakelvrije zone
Obstacle free zone
WAS, Dutch law

EN1176