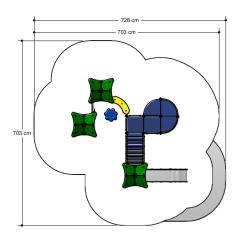

### Combination equipment

1+

1 - 6

4.2 x 4.4 x 2.7 m

7.1 x 7.1 m

7.3 x 7.1 m

1.0 m

### **Anchorage**

The posts go to a depth of 50 cm into the ground with at the bottom a steel plate to increase the support. Concrete is not required.