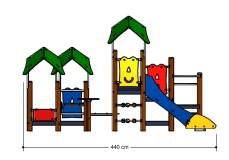

### Combination equipment

1+

1 - 6

4.2 x 4.4 x 2.7 m

7.1 x 7.1 m

7.3 x 7.1 m

1.0 m

## **Playfunctions**

Education, sliding, play house, role play, sitting