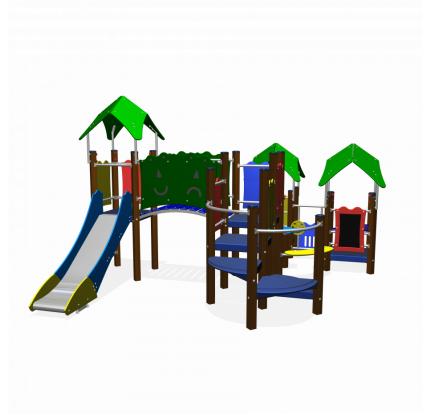

# **Toddler Play** UKPE109.01H

Combination equipment

### Combination equipment

1+

1 - 6

4.2 x 4.4 x 2.7 m

7.1 x 7.1 m

7.3 x 7.1 m

1.0 m

## **Playfunctions**

Education, sliding, play house, role play, sitting

#### **Material**

The posts are made of a FSC hardwood with a durability class of 1-2 according to EN 350. The top is covered with a hood. Floors, (climbing) walls and roofs are made of a quality colored HPL laminate. All steel parts are stainless steel. Connections consist of stainless steel and, where necessary, covered with a plastic cap.