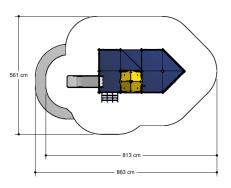

# Nature Play VRBE080.637

Ship





# VRBE080.637

Ship



## Playfunctions

Education, sliding, climbing, role play

#### Material

The posts are made of a FSC hardwood with a durability class of 1-2 according to EN 350. The top is covered with a hood. Floors, (climbing) walls and roofs are made of a quality colored HPL laminate. All steel parts are stainless steel. Connections consist of stainless steel and, where necessary, covered with a plastic cap. The ropes are made of 16 mm vandal proof Hercules rope.

## Anchorage

The posts go to a depth of 60 cm in the ground with at the bottom a steel plate to increase the support. Concrete is not required.

#### Comments

If the soil does not contribute to the stability it may be necessary to add concrete.