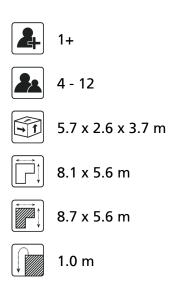

# Nature Play VRBE080.637

Ship





# VRBE080.637

Ship



## Playfunctions

Education, sliding, climbing, role play

#### Material

The posts are made of a FSC hardwood with a durability class of 1-2 according to EN 350. The top is covered with a hood. Floors, (climbing) walls and roofs are made of a quality colored HPL laminate. All steel parts are stainless steel. Connections consist of stainless steel and, where necessary, covered with a plastic cap. The ropes are made of 16 mm vandal proof Hercules rope.

## Anchorage

The posts go to a depth of 60 cm in the ground with at the bottom a steel plate to increase the support. Concrete is not required.

#### Comments

If the soil does not contribute to the stability it may be necessary to add concrete.