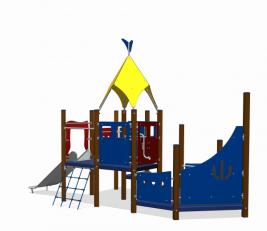

# Nature Play VRBE080.637

Ship

# VRBE080.637

Ship

## Playfunctions

Education, sliding, climbing, role play