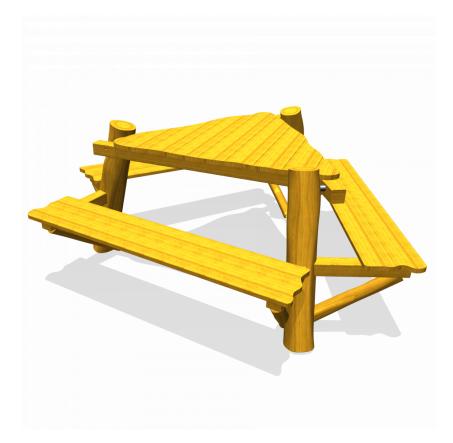

# **Streetfurniture** PSTE000.209

**Triangle Picnic** 

### Triangle Picnic

1+

all ages

2.3 x 2.0 x 0.9 m

n.a.

n.a.

#### **Playfunctions**

Sitting

#### **Material**

Made of irregularly shaped Acacia Robinia FSC certified wood. This European hardwood had a sustainability of class I according to EN 350 and is free of sapwood. The timber units are finished with stainless steel components 340 / K320-ground quality.

## **Anchorage**

Galvanized steel base plates