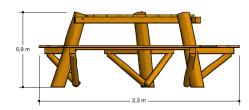

# **Streetfurniture** PSTE000.209

**Triangle Picnic** 

# PSTE000.209

### Triangle Picnic



1+



all ages



2.3 x 2.0 x 0.9 m



n.a.



n.a.



#### **Playfunctions**

Sitting

#### **Material**

Made of irregularly shaped Acacia Robinia FSC certified wood. This European hardwood had a sustainability of class I according to EN 350 and is free of sapwood. The timber units are finished with stainless steel components 340 / K320-ground quality.



## **Anchorage**

Galvanized steel base plates

#### **Comments**

The impact area must have impact absorbing properties belonging to the specified free height of fall. The obstacle-free zone shall be completely free of obstacles.



| Opvangzone                                             |
|--------------------------------------------------------|
| Impact area                                            |
| WAS, Dutch law                                         |
| [] EN1176                                              |
|                                                        |
| Obstakelvrije zone                                     |
| <b>Obstakelvrije zone</b><br><i>Obstacle free zone</i> |
|                                                        |