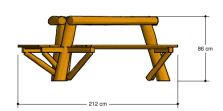

# Streetfurniture PSTE000.216

Triangle Treebench

# PSTE000.216

# Triangle Treebench



1+



all ages



2.3 x 2.1 x 0.9 m



n.a.



n.a.



## **Playfunctions**

Sitting

#### **Material**

Made of irregularly shaped Acacia Robinia FSC certified wood. This European hardwood had a sustainability of class I according to EN 350 and is free of sapwood. The timber units are finished with stainless steel components 340 / K320-ground quality.



### **Anchorage**

Galvanized steel base plates

#### **Comments**

The impact area must have impact absorbing properties belonging to the specified free height of fall. The obstacle-free zone shall be completely free of obstacles.



| <b>Opvangzone</b><br>Impact area                    |
|-----------------------------------------------------|
| WAS, Dutch law                                      |
| [] EN1176                                           |
| <b>Obstakelvrije zone</b> <i>Obstacle free zone</i> |
| WAS, Dutch law                                      |
| [] EN1176                                           |