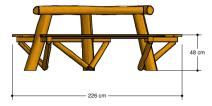

# Streetfurniture PSTE000.216

Triangle Treebench

# PSTE000.216

# Triangle Treebench



1+



all ages



2.3 x 2.1 x 0.9 m



n.a.



n.a.



## **Playfunctions**

Sitting

#### **Material**

Made of irregularly shaped Acacia Robinia FSC certified wood. This European hardwood had a sustainability of class I according to EN 350 and is free of sapwood. The timber units are finished with stainless steel components 340 / K320-ground quality.



### **Anchorage**

Galvanized steel base plates

#### **Comments**

The impact area must have impact absorbing properties belonging to the specified free height of fall. The obstacle-free zone shall be completely free of obstacles.



| <b>Opvangzone</b><br>Impact area                    |
|-----------------------------------------------------|
| WAS, Dutch law                                      |
| [] EN1176                                           |
| <b>Obstakelvrije zone</b> <i>Obstacle free zone</i> |
| WAS, Dutch law                                      |
| [] EN1176                                           |