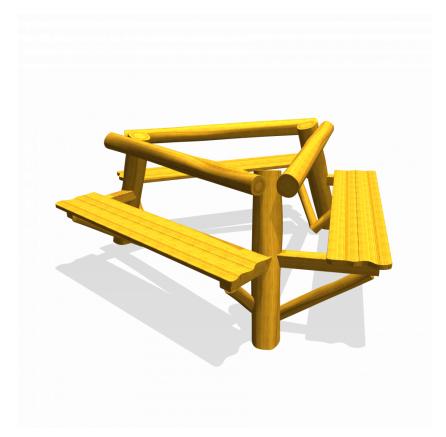

# Streetfurniture PSTE000.216

Triangle Treebench

# Triangle Treebench

1+

all ages

2.3 x 2.1 x 0.9 m

n.a.

n.a.

## **Playfunctions**

Sitting

#### **Material**

Made of irregularly shaped Acacia Robinia FSC certified wood. This European hardwood had a sustainability of class I according to EN 350 and is free of sapwood. The timber units are finished with stainless steel components 340 / K320-ground quality.