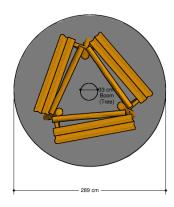

#### **Comments**

The impact area must have impact absorbing properties belonging to the specified free height of fall. The obstacle-free zone shall be completely free of obstacles.

| <b>Opvangzone</b><br>Impact area                    |
|-----------------------------------------------------|
| WAS, Dutch law                                      |
| [] EN1176                                           |
| <b>Obstakelvrije zone</b> <i>Obstacle free zone</i> |
| WAS, Dutch law                                      |
| [] EN1176                                           |