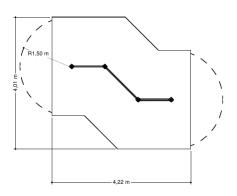

### Triple tumble bar

1-3

4 - 12

3.2 x 1.2 x 1.5 m

4.2 x 4.0 m

4.2 x 4.0 m

1.3 m

**Tumbling** 