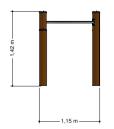

### Triple tumble bar

1-3

4 - 12

3.2 x 1.2 x 1.5 m

4.2 x 4.0 m

4.2 x 4.0 m

1.3 m

**Tumbling** 