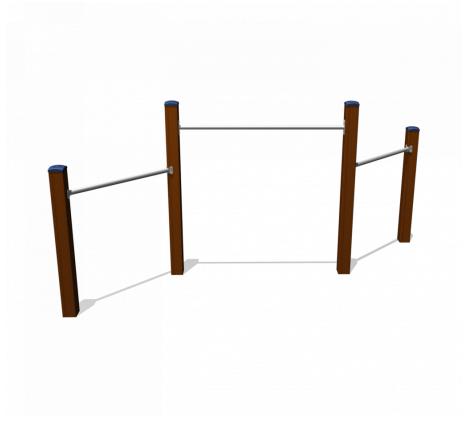

### Triple tumble bar

1-3

4 - 12

3.2 x 1.2 x 1.5 m

4.2 x 4.0 m

4.2 x 4.0 m

1.3 m

**Tumbling** 

#### **Material**

The posts are made of a FSC hardwood with a durability class of 1-2 according to EN 350. The top is covered with a hood. Floors, (climbing) walls and roofs are made of a quality colored HPL laminate. All steel parts are stainless steel. Connections consist of stainless steel and, where necessary, covered with a plastic cap. The ropes are made of 16 mm vandal proof Hercules rope.

#### **Anchorage**

The posts go to a depth of 60 cm in the ground with at the bottom a stainless steel plate to increase the support.

Concrete is not required.