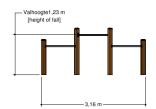

### Triple tumble bar

1-3

4 - 12

3.2 x 1.2 x 1.5 m

4.2 x 4.0 m

4.2 x 4.0 m

1.3 m

**Tumbling** 