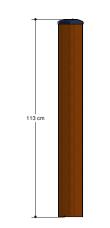

#### Tumble bar

1

4 - 12

1.1 x 0.1 x 1.1 m

2.1 x 3.0 m

2.1 x 3.0 m

0.9 m

**Tumbling** 

### **Anchorage**

The posts go to a depth of 60 cm in the ground with at the bottom a stainless steel plate to increase the support.

Concrete is not required.