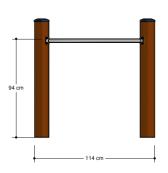

# Nature Play SOLE030.015

Tumble bar

#### Tumble bar

1

4 - 12

1.1 x 0.1 x 1.1 m

2.1 x 3.0 m

2.1 x 3.0 m

0.9 m

**Tumbling** 