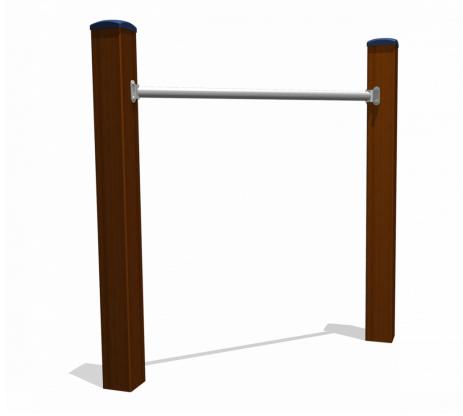

#### Tumble bar

1

4 - 12

1.1 x 0.1 x 1.1 m

2.1 x 3.0 m

2.1 x 3.0 m

0.9 m

**Tumbling** 

#### **Material**

The posts are made of a FSC hardwood with a durability class of 1-2 according to EN 350. The top is covered with a hood. Floors, (climbing) walls and roofs are made of a quality colored HPL laminate. All steel parts are stainless steel. Connections consist of stainless steel and, where necessary, covered with a plastic cap. The ropes are made of 16 mm vandal proof Hercules rope.

### **Anchorage**

The posts go to a depth of 60 cm in the ground with at the bottom a stainless steel plate to increase the support.

Concrete is not required.