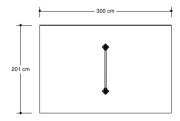

#### Tumble bar

1

4 - 12

1.1 x 0.1 x 1.1 m

2.1 x 3.0 m

2.1 x 3.0 m

0.9 m

**Tumbling** 

Opvangzone
Impact area

WAS, Dutch law

EN1176

Obstakelvrije zone
Obstacle free zone
WAS, Dutch law

EN1176