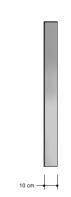

# Nature Play SOLE030.070

Tumble bar

## SOLE030.070

#### Tumble bar

1

4 - 12

1.2 x 0.1 x 1.1 m

3.0 x 2.3 m

3.0 x 2.3 m

1.0 m

**Tumbling** 

#### **Material**

All metal parts are made of stainless steel 304. Floors, walls, climbing walls have a 'wooden' base and are coverd with a durable plastic coating. Wall and roof panels are an outdoor quality colored HPL laminate. Connections consist of stainless steel and, where necessary, covered with a plastic cap. The ropes are made of 16 mm vandal proof Hercules rope.

### **Anchorage**

The posts go to a depth of 60 cm in the ground with at the bottom a stainless steel plate to increase the support.

Concrete is not required.