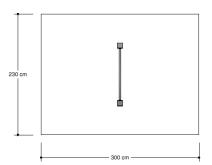

#### Tumble bar

1

4 - 12

1.2 x 0.1 x 1.1 m

3.0 x 2.3 m

3.0 x 2.3 m

1.0 m

**Tumbling** 