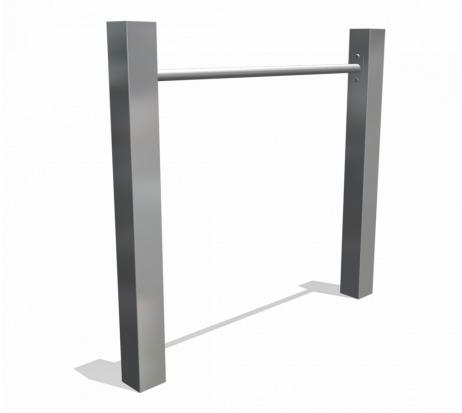

#### Tumble bar

1

4 - 12

1.2 x 0.1 x 1.1 m

3.0 x 2.3 m

3.0 x 2.3 m

1.0 m

**Tumbling** 

#### **Material**

All metal parts are made of stainless steel 304. Floors, walls, climbing walls have a 'wooden' base and are coverd with a durable plastic coating. Wall and roof panels are an outdoor quality colored HPL laminate. Connections consist of stainless steel and, where necessary, covered with a plastic cap. The ropes are made of 16 mm vandal proof Hercules rope.

### **Anchorage**

The posts go to a depth of 60 cm in the ground with at the bottom a stainless steel plate to increase the support.

Concrete is not required.