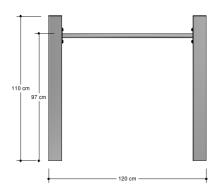

#### Tumble bar

1

4 - 12

1.2 x 0.1 x 1.1 m

3.0 x 2.3 m

3.0 x 2.3 m

1.0 m

**Tumbling** 