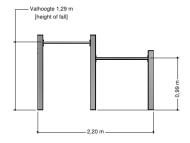

ble bar



# Playfunctions

Tumbling

#### Material

All metal parts are made of stainless steel 304. Floors, walls, climbing walls have a 'wooden' base and are coverd with a durable plastic coating. Wall and roof panels are an outdoor quality colored HPL laminate. Connections consist of stainless steel and, where necessary, covered with a plastic cap. The ropes are made of 16 mm vandal proof Hercules rope.

## Anchorage

The posts go to a depth of 60 cm in the ground with at the bottom a stainless steel plate to increase the support.

Concrete is not required.

## Comments

If the soil does not contribute to the stability it may be necessary to add concrete.

It is possible to deliver the trespa, nets and powder coating work in other colors. Herefor we will add an additional charge.







**Opvangzone** Impact area