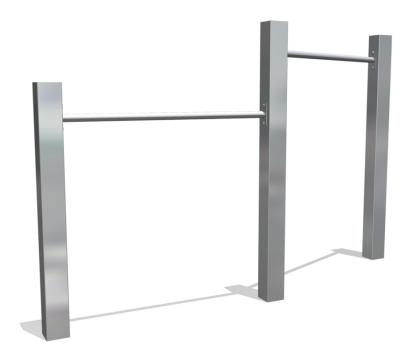

# Nature Play SOLE030.071

Double tumble bar

SOLE030.071 Double tumble bar

# Playfunctions

Tumbling