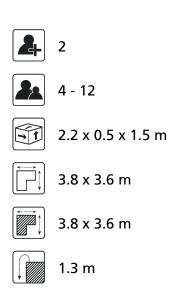

# Nature Play SOLE030.071

Double tumble bar





SOLE030.071 Double tumble bar



# Playfunctions

Tumbling

#### Material

All metal parts are made of stainless steel 304. Floors, walls, climbing walls have a 'wooden' base and are coverd with a durable plastic coating. Wall and roof panels are an outdoor quality colored HPL laminate. Connections consist of stainless steel and, where necessary, covered with a plastic cap. The ropes are made of 16 mm vandal proof Hercules rope.

## Anchorage

The posts go to a depth of 60 cm in the ground with at the bottom a stainless steel plate to increase the support.

Concrete is not required.

## Comments

If the soil does not contribute to the stability it may be necessary to add concrete.

It is possible to deliver the trespa, nets and powder coating work in other colors. Herefor we will add an additional charge.







**Opvan