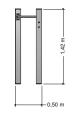

# Nature Play SOLE030.071

Double tumble bar

SOLE030.071 Double tumble bar

# Playfunctions

Tumbling