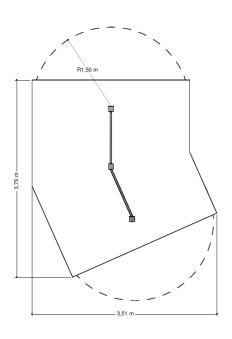

tumble bar



# Playfunctions

Tumbling

#### Material

All metal parts are made of stainless steel 304. Floors, walls, climbing walls have a 'wooden' base and are coverd with a durable plastic coating. Wall and roof panels are an outdoor quality colored HPL laminate. Connections consist of stainless steel and, where necessary, covered with a plastic cap. The ropes are made of 16 mm vandal proof Hercules rope.

## Anchorage

The posts go to a depth of 60 cm in the ground with at the bottom a stainless steel plate to increase the support.

Concrete is not required.

## Comments

If the soil does not contribute to the stability it may be necessary to add concrete.

It is possible to deliver the trespa, nets and powder coating work in other colors. Herefor we will add an additional charge.







**Opvangzone** Impact area