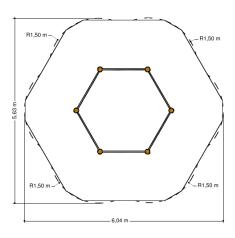

### Tumble bar hexagon

1-6

4 - 12

3.0 x 2.7 x 1.2 m

5.5 x 6.0 m

5.5 x 6.0 m

1.1 m

#### **Comments**

The impact area must have impact absorbing properties belonging to the specified free height of fall. The obstacle-free zone shall be completely free of obstacles.