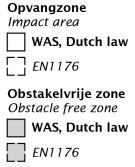

#### **Comments**

The impact area must have impact absorbing properties belonging to the specified free height of fall. The obstacle-free zone shall be completely free of obstacles.