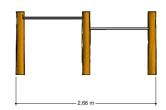

### Tumble bar hexagon

1-6

4 - 12

3.0 x 2.7 x 1.2 m

5.5 x 6.0 m

5.5 x 6.0 m

1.1 m