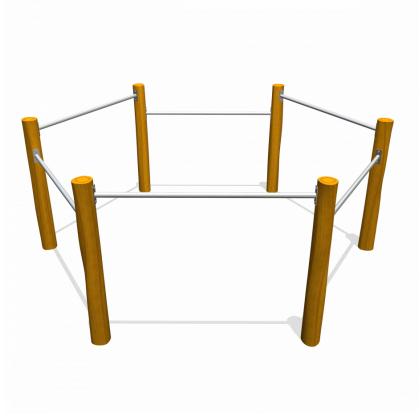

### Tumble bar hexagon

1-6

4 - 12

3.0 x 2.7 x 1.2 m

5.5 x 6.0 m

5.5 x 6.0 m

1.1 m

## **Playfunctions**

Tumbling

#### **Material**

Made of irregularly shaped Acacia Robinia FSC certified wood. This European hardwood had a sustainability of class I according to EN 350 and is free of sapwood. The timber units are finished with stainless steel components 340 / K320-ground quality. Matching slides are stainless steel 304 quality polished stainless steel and all fastenings are A2 quality.