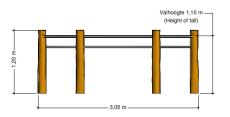

### Tumble bar hexagon

1-6

4 - 12

3.0 x 2.7 x 1.2 m

5.5 x 6.0 m

5.5 x 6.0 m

1.1 m