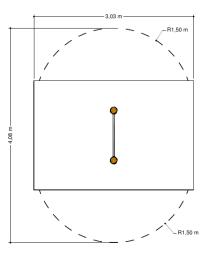

## PSTE000.080

Tumble bar solo

1

4 - 12

1.1 x 0.2 x 1.0 m

3.1 x 2.1 m

3.1 x 2.1 m

0.9 m