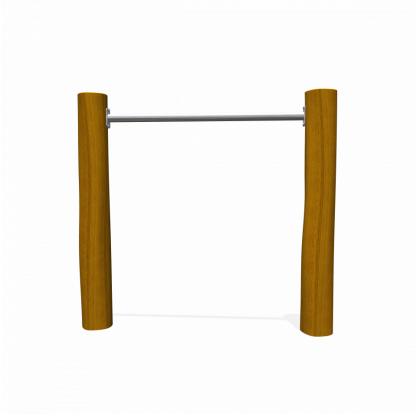

# **Adventure Play** PSTE000.080

Tumble bar solo

## PSTE000.080

Tumble bar solo

1

4 - 12

1.1 x 0.2 x 1.0 m

3.1 x 2.1 m

3.1 x 2.1 m

0.9 m

**Tumbling** 

#### **Material**

Made of irregularly shaped Acacia Robinia FSC certified wood. This European hardwood had a sustainability of class I according to EN 350 and is free of sapwood. The timber units are finished with stainless steel components 340 / K320-ground quality.

### **Anchorage**

Galvanized steel base plates