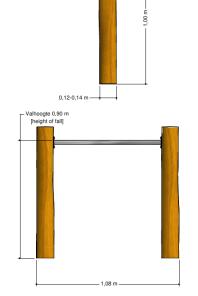

## PSTE000.080

Tumble bar solo

1

4 - 12

1.1 x 0.2 x 1.0 m

3.1 x 2.1 m

3.1 x 2.1 m

0.9 m

#### **Comments**

The impact area must have impact absorbing properties belonging to the specified free height of fall. The obstacle-free zone shall be completely free of obstacles.