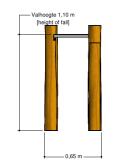

### Tumble bar trio

1-3

4 - 12

2.9 x 0.7 x 1.2 m

3.7 x 3.9 m

3.7 x 3.9 m

1.1 m

**Tumbling** 