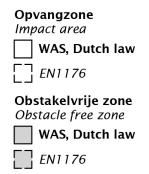

#### **Comments**

The impact area must have impact absorbing properties belonging to the specified free height of fall. The obstacle-free zone shall be completely free of obstacles.