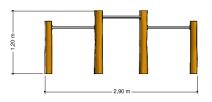

### Tumble bar trio

1-3

4 - 12

2.9 x 0.7 x 1.2 m

3.7 x 3.9 m

3.7 x 3.9 m

1.1 m

**Tumbling** 