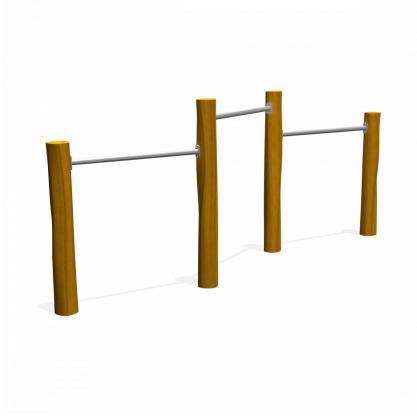

### Tumble bar trio

1-3

4 - 12

2.9 x 0.7 x 1.2 m

3.7 x 3.9 m

3.7 x 3.9 m

1.1 m

**Tumbling** 

#### **Material**

Made of irregularly shaped Acacia Robinia FSC certified wood. This European hardwood had a sustainability of class I according to EN 350 and is free of sapwood. The timber units are finished with stainless steel components 340 / K320-ground quality.

### **Anchorage**

Galvanized steel base plates