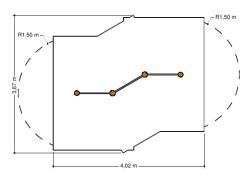

### Tumble bar trio

1-3

4 - 12

2.9 x 0.7 x 1.2 m

3.7 x 3.9 m

3.7 x 3.9 m

1.1 m

**Tumbling** 

#### **Comments**

The impact area must have impact absorbing properties belonging to the specified free height of fall. The obstacle-free zone shall be completely free of obstacles.