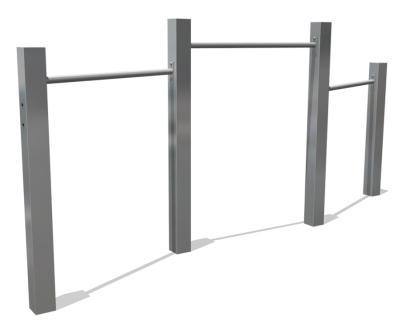

# Nature Play SOLE030.072

Triple tumble bar

SOLE030.072 Triple tumble bar

### Playfunctions

Tumbling