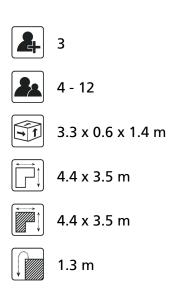

# Nature Play SOLE030.072

Triple tumble bar





SOLE030.072 Triple tumble bar



### Playfunctions

Tumbling

#### Material

All metal parts are made of stainless steel 304. Floors, walls, climbing walls have a 'wooden' base and are coverd with a durable plastic coating. Wall and roof panels are an outdoor quality colored HPL laminate. Connections consist of stainless steel and, where necessary, covered with a plastic cap. The ropes are made of 16 mm vandal proof Hercules rope.

#### Anchorage

The posts go to a depth of 60 cm in the ground with at the bottom a stainless steel plate to increase the support.

Concrete is not required.

#### Comments

If the soil does not contribute to the stability it may be necessary to add concrete.

It is possible to deliver the trespa, nets and powder coating work in other colors. Herefor we will add an additional charge.



## Op