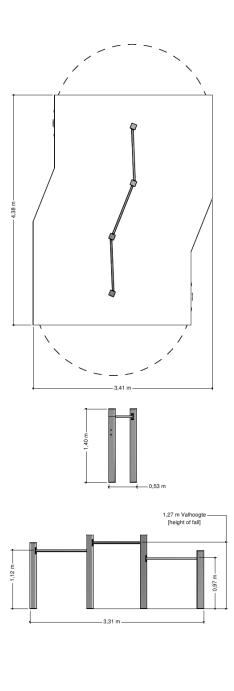

e bar



### Playfunctions

Tumbling

#### Material

All metal parts are made of stainless steel 304. Floors, walls, climbing walls have a 'wooden' base and are coverd with a durable plastic coating. Wall and roof panels are an outdoor quality colored HPL laminate. Connections consist of stainless steel and, where necessary, covered with a plastic cap. The ropes are made of 16 mm vandal proof Hercules rope.

#### Anchorage

The posts go to a depth of 60 cm in the ground with at the bottom a stainless steel plate to increase the support.

Concrete is not required.

#### Comments

If the soil does not contribute to the stability it may be necessary to add concrete.

It is possible to deliver the trespa, nets and powder coating work in other colors. Herefor we will add an additional charge.



## Opvangzone Impact area