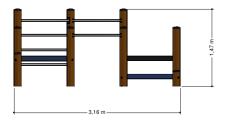

# Nature Play SOLE030.033

Climbing equipment circle

SOLE030.033 Climbing equipment circle

## Playfunctions

Tumbling, climbing, sitting