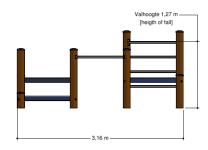

# Nature Play SOLE030.033

Climbing equipment circle

SOLE030.033 Climbing equipment circle

## Playfunctions

Tumbling, climbing, sitting