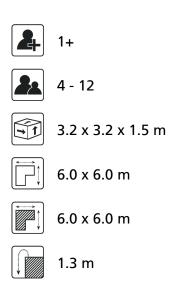

Impact area
WAS, Dutch law
BN1176

Opvangzone

Obstakelvrije zone Obstacle free zone WAS, Dutch law