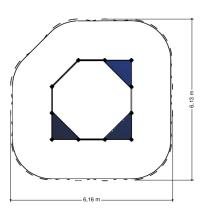

Impact area
WAS, Dutch law
BN1176

Opvangzone

Obstakelvrije zone Obstacle free zone WAS, Dutch law