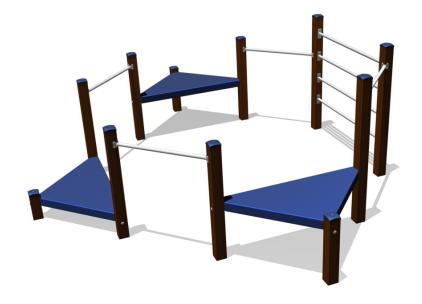

# Nature Play SOLE030.033

Climbing equipment circle

SOLE030.033 Climbing equipment circle

## Playfunctions

Tumbling, climbing, sitting

#### Material

The posts are made of a FSC hardwood with a durability class of 1-2 according to EN 350. The top is covered with a hood. Floors, (climbing) walls and roofs are made of a quality colored HPL laminate. All steel parts are stainless steel. Connections consist of stainless steel and, where necessary, covered with a plastic cap. The ropes are made of 16 mm vandal proof Hercules rope.

### Anchorage

The posts go to a depth of 60 cm in the ground with at the bottom a stainless steel plate to increase the support.

Concrete is not required.