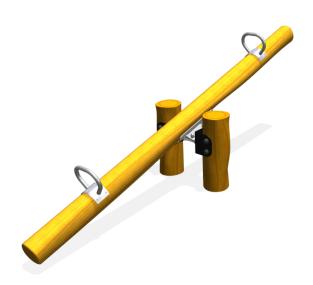

## **Adventure Play** PSTE000.001

2 person seesaw

## PSTE000.001

2 person seesaw

2

2 - 12

2.8 x 0.7 x 1.0 m

5.0 x 2.6 m

5.0 x 2.6 m

1.0 m

Seesaw

## **Material**

Made of irregularly shaped Acacia Robinia FSC certified wood. This European hardwood had a sustainability of class I according to EN 350 and is free of sapwood. The timber units are finished with stainless steel components 340 / K320-ground quality. Matching slides are stainless steel 304 quality polished stainless steel and all fastenings are A2 quality. The rope constructions are made of vandal resistant 16 mm Hercules rope in the colour black.