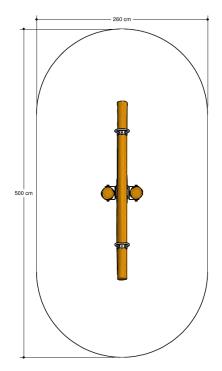

## PSTE000.001

2 person seesaw

2

2 - 12

2.8 x 0.7 x 1.0 m

5.0 x 2.6 m

5.0 x 2.6 m

1.0 m

Seesaw