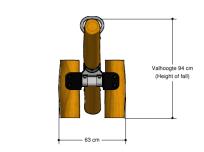

## PSTE000.001

2 person seesaw

2

2 - 12

2.8 x 0.7 x 1.0 m

5.0 x 2.6 m

5.0 x 2.6 m

1.0 m

## **Comments**

The impact area must have impact absorbing properties belonging to the specified free height of fall. The obstacle-free zone shall be completely free of obstacles.

Opvangzone
Impact area