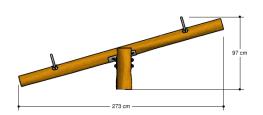

## PSTE000.001

2 person seesaw

2

2 - 12

2.8 x 0.7 x 1.0 m

5.0 x 2.6 m

5.0 x 2.6 m

1.0 m