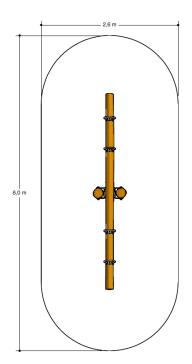

## PSTE000.002

4 person seesaw

2-4-2016

2 - 12

3.8 x 0.6 x 1.1 m

6.0 x 2.6 m

6.0 x 2.6 m

1.0 m

### **Material**

Made of irregularly shaped Acacia Robinia FSC certified wood. This European hardwood had a sustainability of class I according to EN 350 and is free of sapwood. The timber units are finished with stainless steel components 340 / K320/ground quality. Matching slides are stainless steel 304 quality polished stainless steel and all fastenings are A2 quality. The rope constructions are made of vandal resistant 16 mm Hercules rope in the colour black.