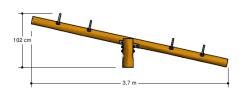

## PSTE000.002

4 person seesaw

2-4-2016

2 - 12

3.8 x 0.6 x 1.1 m

6.0 x 2.6 m

6.0 x 2.6 m

1.0 m