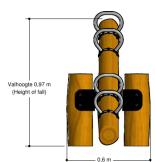

## PSTE000.002

4 person seesaw

2-4-2016

2 - 12

3.8 x 0.6 x 1.1 m

6.0 x 2.6 m

6.0 x 2.6 m

1.0 m

#### **Comments**

The impact area must have impact absorbing properties belonging to the specified free height of fall. The obstacle/free zone shall be completely free of obstacles.