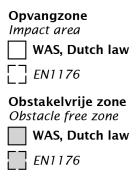

#### **Comments**

The impact area must have impact absorbing properties belonging to the specified free height of fall. The obstacle/free zone shall be completely free of obstacles.