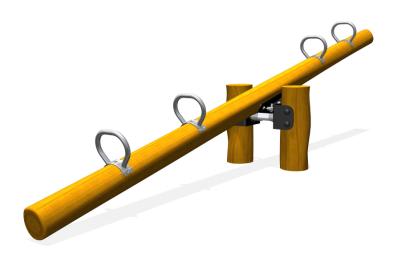

# **Adventure Play** PSTE000.002

4 person seesaw

## PSTE000.002

4 person seesaw

2-4-2016

2 - 12

3.8 x 0.6 x 1.1 m

6.0 x 2.6 m

6.0 x 2.6 m

1.0 m

### **Material**

Made of irregularly shaped Acacia Robinia FSC certified wood. This European hardwood had a sustainability of class I according to EN 350 and is free of sapwood. The timber units are finished with stainless steel components 340 / K320/ground quality. Matching slides are stainless steel 304 quality polished stainless steel and all fastenings are A2 quality. The rope constructions are made of vandal resistant 16 mm Hercules rope in the colour black.