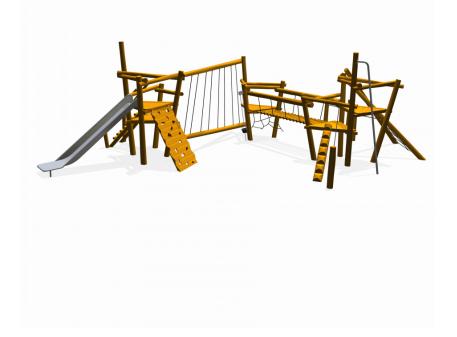

# Adventure Play PSTE130.005

**Combination Equipment** 

Combination Equipment

PSTE130.005

## Playfunctions

Tumbling, balancing, sliding, climbing, sandplay, climbing wall

### Material

Made of irregularly shaped Acacia Robinia FSC certified wood. This European hardwood had a sustainability of class I according to EN 350 and is free of sapwood. The timber units are finished with stainless steel components 340 / K320-ground quality. Matching slides are stainless steel 304 quality polished stainless steel and all fastenings of a A2 quality. The rope constructions are made of vandal resistant 16 mm Hercules rope in the colour black