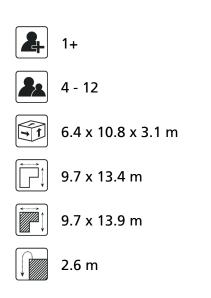

# Adventure Play PSTE130.005

**Combination Equipment** 





Combination Equipment

PSTE130.005



## Playfunctions

Tumbling, balancing, sliding, climbing, sandplay, climbing wall

### Material

Made of irregularly shaped Acacia Robinia FSC certified wood. This European hardwood had a sustainability of class I according to EN 350 and is free of sapwood. The timber units are finished with stainless steel components 340 / K320-ground quality. Matching slides are stainless steel 304 quality polished stainless steel and all fastenings of a A2 quality. The rope constructions are made of vandal resistant 16 mm Hercules rope in the colour black

### Anchorage

Galvanized steel base plates

### Comments

The impact area must have impact absorbing properties belonging to the specified free height of fall. The obstacle-free zone shall be completely free of obstacles.







**Opvangzone** *Imp