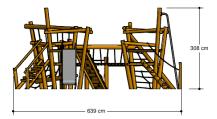

# Adventure Play PSTE130.005

**Combination Equipment** 

Combination Equipment

PSTE130.005

## Playfunctions

Tumbling, balancing, sliding, climbing, sandplay, climbing wall