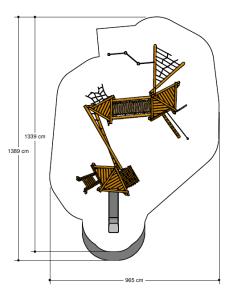

### Comments

The impact area must have impact absorbing properties belonging to the specified free height of fall. The obstacle-free zone shall be completely free of obstacles.

**Opvangzone** *Impact area* 