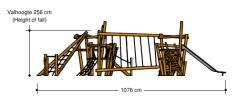

# Adventure Play PSTE130.005

**Combination Equipment** 

Combination Equipment

PSTE130.005

## Playfunctions

Tumbling, balancing, sliding, climbing, sandplay, climbing wall

### Comments

The impact area must have impact absorbing properties belonging to the specified free height of fall. The obstacle-free zone shall be completely free of obstacles.

**Opvangzone** *Impact area* 