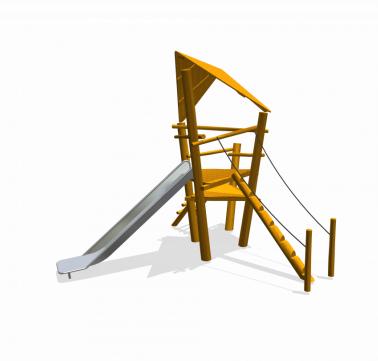

# Adventure Play PSTE110.003

**Combination Equipment** 

PSTE110.003 Combination Equipment

## Playfunctions

Balancing, sliding, climbing

#### Material

Made of irregularly shaped Acacia Robinia FSC certified wood. This European hardwood had a sustainability of class I according to EN 350 and is free of sapwood. The timber units are finished with stainless steel components 340 / K320-ground quality. Matching slides are stainless steel 304 quality polished stainless steel and all fastenings of a A2 quality. The rope constructions are made of vandal resistant 16 mm Hercules rope in the colour black

#### Anchorage

Galvanized steel base plates

### Comments

The impact area must have impact absorbing properties belonging to the specified free height of fall. The obstacle-free zone shall be completely free of obstacles.