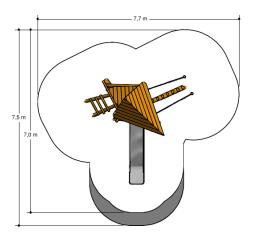

### Comments

The impact area must have impact absorbing properties belonging to the specified free height of fall. The obstacle-free zone shall be completely free of obstacles.

#### Opvangzone Impact area WAS, Dutch law