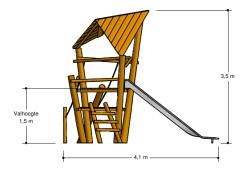

### Comments

The impact area must have impact absorbing properties belonging to the specified free height of fall. The obstacle-free zone shall be completely free of obstacles.

#### Opvangzone Impact area WAS, Dutch law