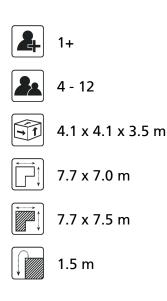

### Comments

The impact area must have impact absorbing properties belonging to the specified free height of fall. The obstacle-free zone shall be completely free of obstacles.

#### Opvangzone Impact area WAS, Dutch law