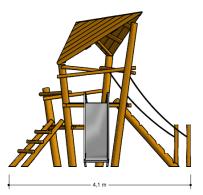

# Adventure Play PSTE110.003

**Combination Equipment** 

PSTE110.003 Combination Equipment

## Playfunctions

Balancing, sliding, climbing

#### Material

Made of irregularly shaped Acacia Robinia FSC certified wood. This European hardwood had a sustainability of class I according to EN 350 and is free of sapwood. The timber units are finished with stainless steel components 340 / K320-ground quality. Matching slides are stainless steel 304 quality polished stainless steel and all fastenings of a A2 quality. The rope constructions are made of vandal resistant 16 mm Hercules rope in the colour black