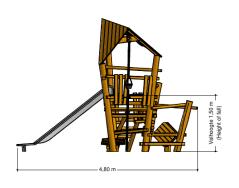

#### Sandplay equipment

1+

4 - 12

4.8 x 3.0 x 3.6 m

6.5 x 5.4 m

7.9 x 5.9 m

1.5 m

Sliding, climbing, lounging, play house, sandplay