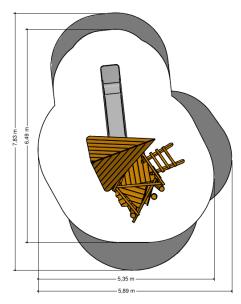

#### Sandplay equipment

1+

4 - 12

4.8 x 3.0 x 3.6 m

6.5 x 5.4 m

7.9 x 5.9 m

1.5 m

Sliding, climbing, lounging, play house, sandplay