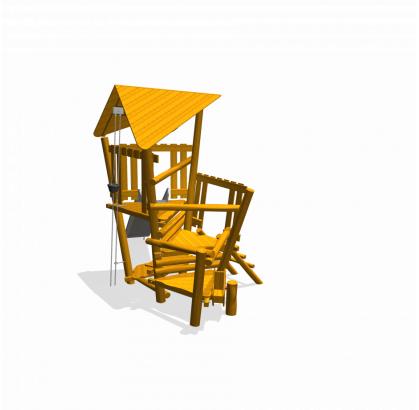

## **Adventure Play** PSTE110.032

Sandplay equipment

#### Sandplay equipment

1+

4 - 12

4.8 x 3.0 x 3.6 m

6.5 x 5.4 m

7.9 x 5.9 m

1.5 m

Sliding, climbing, lounging, play house, sandplay

#### **Material**

Made of irregularly shaped Acacia Robinia FSC certified wood. This European hardwood had a sustainability of class I according to EN 350 and is free of sapwood. The timber units are finished with stainless steel components 340 / K320-ground quality. Matching slides are stainless steel 304 quality polished stainless steel and all fastenings of a A2 quality.

#### **Anchorage**

Galvanized steel base plates