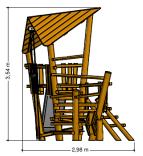

#### Sandplay equipment

1+

4 - 12

4.8 x 3.0 x 3.6 m

6.5 x 5.4 m

7.9 x 5.9 m

1.5 m

Sliding, climbing, lounging, play house, sandplay