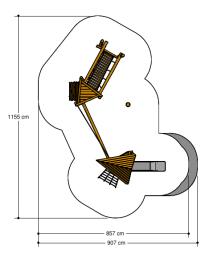

## Comments

The impact area must have impact absorbing properties belonging to the specified free height of fall. The obstacle-free zone shall be completely free of obstacles.

EN1176