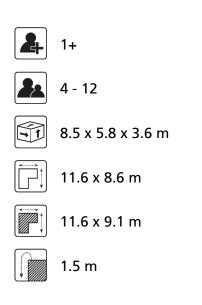

# Adventure Play PSTE115.004

**Combination Equipment** 





Combination Equipment

PSTE115.004



# Playfunctions

Balancing, sliding, climbing

#### Material

Made of irregularly shaped Acacia Robinia FSC certified wood. This European hardwood had a sustainability of class I according to EN 350 and is free of sapwood. The timber units are finished with stainless steel components 340 / K320-ground quality. Matching slides are stainless steel 304 quality polished stainless steel and all fastenings of a A2 quality. The rope constructions are made of vandal resistant 16 mm Hercules rope in the colour black

## Anchorage

Galvanized steel base plates

## Comments

The impact area must have impact absorbing properties belonging to the specified free height of fall. The obstacle-free zone shall be completely free of obstacles.









EN1176