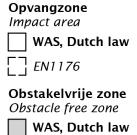

## Comments

The impact area must have impact absorbing properties belonging to the specified free height of fall. The obstacle-free zone shall be completely free of obstacles.

EN1176