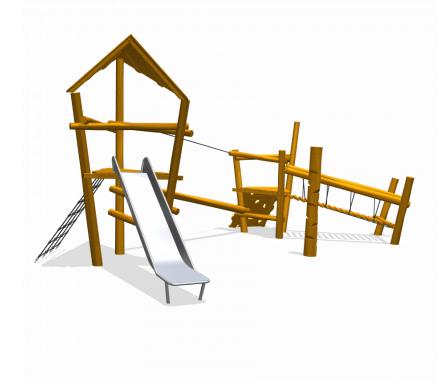

# Adventure Play PSTE115.004

**Combination Equipment** 

Combination Equipment

PSTE115.004

# Playfunctions

Balancing, sliding, climbing

#### Material

Made of irregularly shaped Acacia Robinia FSC certified wood. This European hardwood had a sustainability of class I according to EN 350 and is free of sapwood. The timber units are finished with stainless steel components 340 / K320-ground quality. Matching slides are stainless steel 304 quality polished stainless steel and all fastenings of a A2 quality. The rope constructions are made of vandal resistant 16 mm Hercules rope in the colour black