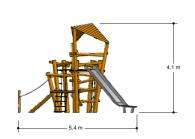

### **Combination Equipment**

1+

4 - 12

10.7 x 5.4 x 4.1 m

14.0 x 8.4 m

14.5 x 8.9 m

2.4 m