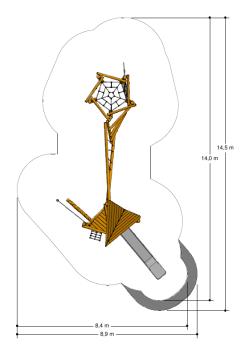

### **Combination Equipment**

1+

4 - 12

10.7 x 5.4 x 4.1 m

14.0 x 8.4 m

14.5 x 8.9 m

2.4 m

#### **Comments**

The impact area must have impact absorbing properties belonging to the specified free height of fall. The obstacle-free zone shall be completely free of obstacles.