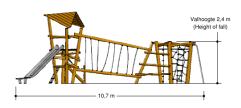

### **Combination Equipment**

1+

4 - 12

10.7 x 5.4 x 4.1 m

14.0 x 8.4 m

14.5 x 8.9 m

2.4 m