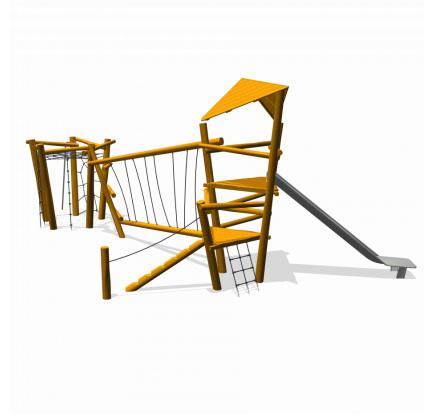

### **Combination Equipment**

1+

4 - 12

10.7 x 5.4 x 4.1 m

14.0 x 8.4 m

14.5 x 8.9 m

2.4 m

### **Playfunctions**

Balancing, sliding, climbing equipment, climbing

#### **Material**

Made of irregularly shaped Acacia Robinia FSC certified wood. This European hardwood had a sustainability of class I according to EN 350 and is free of sapwood. The timber units are finished with stainless steel components 340 / K320-ground quality. Matching slides are stainless steel 304 quality polished stainless steel and all fastenings of a A2 quality. The rope constructions are made of vandal resistant 16 mm Hercules rope in the colour black

#### **Anchorage**

Galvanized steel base plates

#### **Comments**

The impact area must have impact absorbing properties belonging to the specified free height of fall. The obstacle-free zone shall be completely free of obstacles.