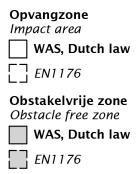

#### **Comments**

The impact area must have impact absorbing properties belonging to the specified free height of fall. The obstacle-free zone shall be completely free of obstacles.