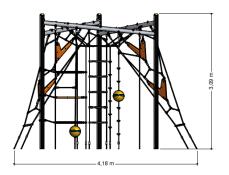

### Combination equipment

1+

4 - 12

2.8 x 4.2 x 3.1 m

7.8 x 8.3 m

7.8 x 8.3 m

3.0 m

Turning, balancing, climbing equipment, climbing