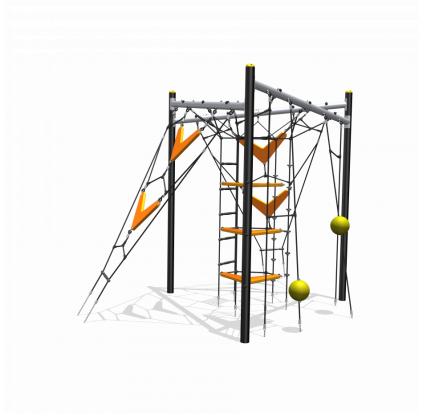

# **Stellar Play** SLPE000.002

Combination equipment

### Combination equipment

1+

4 - 12

2.8 x 4.2 x 3.1 m

7.8 x 8.3 m

7.8 x 8.3 m

3.0 m

Turning, balancing, climbing equipment, climbing

#### **Material**

All metal parts are made of coated aluminium. Connections are made of stainless steel and, where neccessary, covered with a plastic cap. The nets and ropes are made from 16 mm vandal proof Hercules rope. The boomerangs are made of HMPE, the balls are made of polyester.

#### **Anchorage**

The posts go to a depth of 80 cm in the ground and at the bottom a steel plate to increase the support. Concrete is not required.

#### **Comments**

If the soil does not contribute to the stability it may be necessary to add concrete.