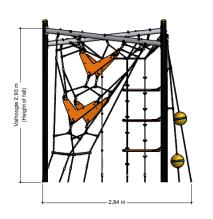

### Combination equipment

1+

4 - 12

2.8 x 4.2 x 3.1 m

7.8 x 8.3 m

7.8 x 8.3 m

3.0 m

Turning, balancing, climbing equipment, climbing