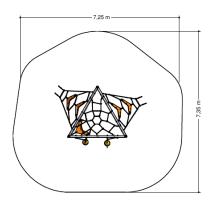

### Combination equipment

1+

4 - 12

2.8 x 4.2 x 3.1 m

7.8 x 8.3 m

7.8 x 8.3 m

3.0 m

Turning, balancing, climbing equipment, climbing