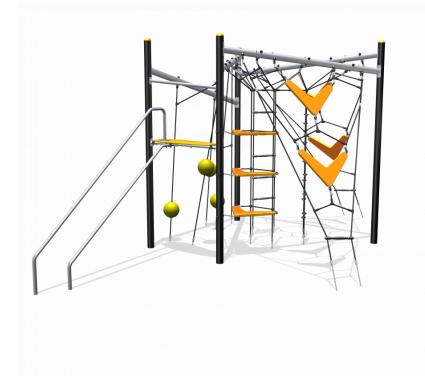

# **Stellar Play** SLPE000.004

Climbing equipment

SLPE000.004 Climbing equipment

## Playfunctions

Balancing, sliding, climbing equipment, climbing, sway, sitting

### Material

All metal parts are made of coated aluminium. Connections are made of stainless steel and, where neccessary, covered with a plastic cap. The nets and ropes are made from 16 mm vandal proof Hercules rope. The boomerangs are made of HMPE, the balls are made of polyester.