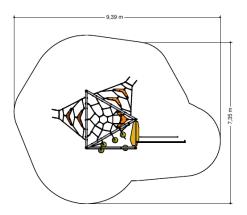

# **Stellar Play** SLPE000.004

Climbing equipment





SLPE000.004 Climbing equipment



## Playfunctions

Balancing, sliding, climbing equipment, climbing, sway, sitting

### Material

All metal parts are made of coated aluminium. Connections are made of stainless steel and, where neccessary, covered with a plastic cap. The nets and ropes are made from 16 mm vandal proof Hercules rope. The boomerangs are made of HMPE, the balls are made of polyester.

### Anchorage

The posts go to a depth of 80 cm in the ground and at the bottom a steel plate to increase the support. Concrete is not required.

#### Comments

If the soil does not contribute to the stability it may be necessary to add concrete.







#### Opvangzone Impact area WAS, Dutch law

\_\_\_ EN1176