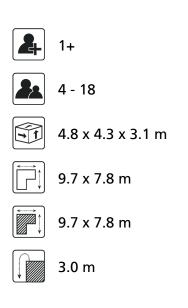

### Anchorage

The posts go to a depth of 80 cm in the ground and at the bottom a steel plate to increase the support. Concrete is not required.

#### Comments

If the soil does not contribute to the stability it may be necessary to add concrete.