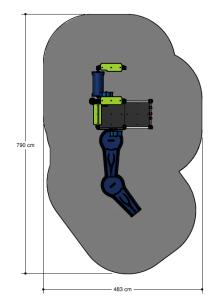

### Waterworld

1+

3-8 year

4.7 x 2.0 x 1.9 m

8.0 x 4.9 m

8.0 x 4.9 m

0.6 m