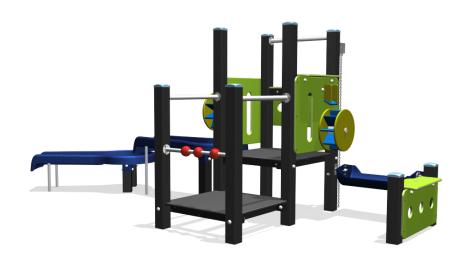

# **Basic Play** BBPE160.7K

Waterworld

## **BBPE160.7K**

### Waterworld

1+

3-8 year

4.7 x 2.0 x 1.9 m

8.0 x 4.9 m

8.0 x 4.9 m

0.6 m

## **Playfunctions**

Education, climbing, waterplay