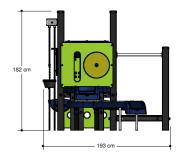

### Waterworld

1+

3-8 year

4.7 x 2.0 x 1.9 m

8.0 x 4.9 m

8.0 x 4.9 m

0.6 m