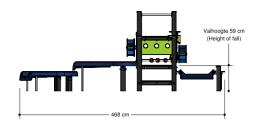

### Waterworld

1+

3-8 year

4.7 x 2.0 x 1.9 m

8.0 x 4.9 m

8.0 x 4.9 m

0.6 m