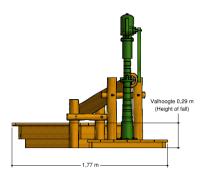

## Comments

The impact area must have impact absorbing properties belonging to the specified free height of fall. The obstacle-free zone shall be completely free of obstacles.