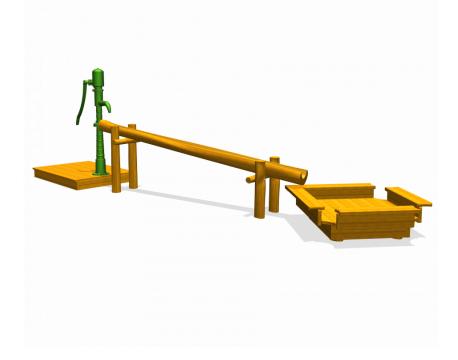

# Adventure Play PSTE000.305

Water combination

PSTE000.305 Water combination

# Playfunctions

Waterplay

#### Material

Made of irregularly shaped Acacia Robinia FSC certified wood. This European hardwood had a sustainability of class I according to EN 350 and is free of sapwood. The timber units are finished with stainless steel components 340 / K320-ground quality. Matching slides are stainless steel 304 quality polished stainless steel and all fastenings are A2 quality. The rope constructions are made of vandal resistant 16 mm Hercules rope in the colour black.

## Anchorage

Galvanized steel base plates