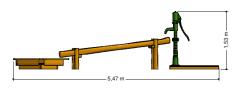

## Comments

The impact area must have impact absorbing properties belonging to the specified free height of fall. The obstacle-free zone shall be completely free of obstacles.