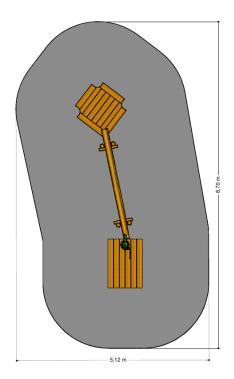

## Comments

The impact area must have impact absorbing properties belonging to the specified free height of fall. The obstacle-free zone shall be completely free of obstacles.