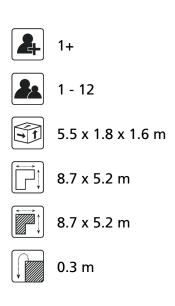

## Comments

The impact area must have impact absorbing properties belonging to the specified free height of fall. The obstacle-free zone shall be completely free of obstacles.