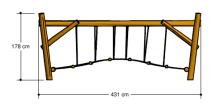

# **Adventure Play** PSTE105.022

Wobbly bridge 4m

## PSTE105.022

Wobbly bridge 4m

1+

4 - 12

4.4 x 1.7 x 1.8 m

7.3 x 4.6 m

7.3 x 4.6 m

< 0.6 m