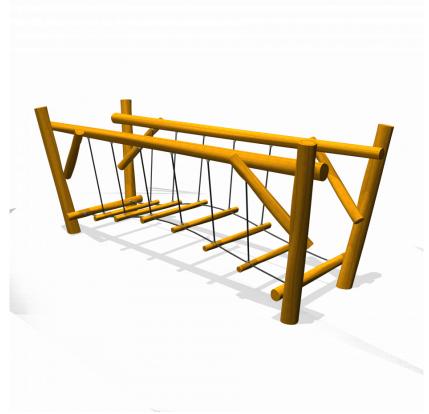

# **Adventure Play** PSTE105.022

Wobbly bridge 4m

## PSTE105.022

Wobbly bridge 4m

1+

4 - 12

4.4 x 1.7 x 1.8 m

7.3 x 4.6 m

7.3 x 4.6 m

< 0.6 m

Balancing

### **Material**

Made of irregularly shaped Acacia Robinia FSC certified wood. This European hardwood had a sustainability of class I according to EN 350 and is free of sapwood. The timber units are finished with stainless steel components 340 / K320-ground quality. Matching slides are stainless steel 304 quality polished stainless steel and all fastenings are A2 quality. The rope constructions are made of vandal resistant 16 mm Hercules rope in the colour black.

### **Anchorage**

Galvanized steel base plates