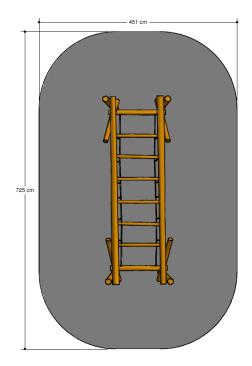

## PSTE105.022

Wobbly bridge 4m

1+

4 - 12

4.4 x 1.7 x 1.8 m

7.3 x 4.6 m

7.3 x 4.6 m

< 0.6 m