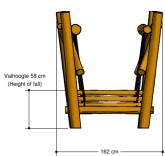

## PSTE105.022

Wobbly bridge 4m

1+

4 - 12

4.4 x 1.7 x 1.8 m

7.3 x 4.6 m

7.3 x 4.6 m

< 0.6 m

#### **Comments**

The impact area must have impact absorbing properties belonging to the specified free height of fall. The obstacle-free zone shall be completely free of obstacles.