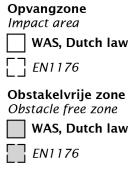

#### **Comments**

The impact area must have impact absorbing properties belonging to the specified free height of fall. The obstacle-free zone shall be completely free of obstacles.