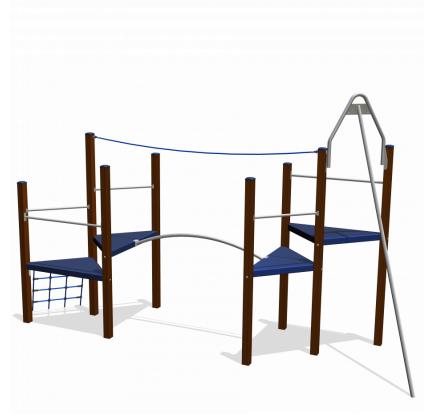

# Nature Play VRBE080.881

Combination equipment

## Combination equipment

4 - 12

6.0 x 1.6 x 3.5 m

9.3 x 4.9 m

9.3 x 4.9 m

2.2 m

# **Playfunctions**

Balancing, sliding, climbing equipment, climbing