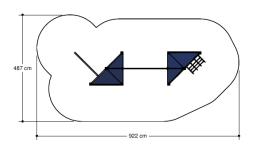

## Combination equipment

4 - 12

6.0 x 1.6 x 3.5 m

9.3 x 4.9 m

9.3 x 4.9 m

2.2 m