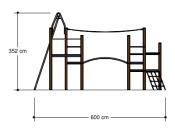

## Combination equipment

4 - 12

6.0 x 1.6 x 3.5 m

9.3 x 4.9 m

9.3 x 4.9 m

2.2 m

# **Playfunctions**

Balancing, sliding, climbing equipment, climbing