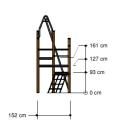

## Combination equipment

4 - 12

6.0 x 1.6 x 3.5 m

9.3 x 4.9 m

9.3 x 4.9 m

2.2 m