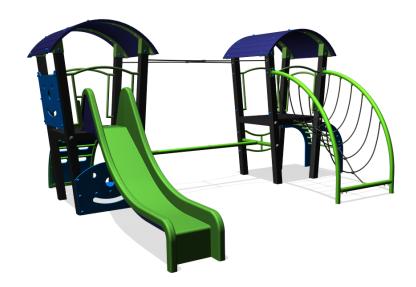

# Free Play FRPE501.021

Combination equipment

# FRPE501.021

## Combination equipment

1+

3 - 8

4.9 x 4.1 x 2.4 m

7.8 x 7.1 m

7.8 x 6.6 m

1.0 m

Sliding, climbing equipment, climbing, lounging, sitting

### **Material**

Made from recycled Rebo material in the colour black, interconnected using aluminum tubes in the colour green. The assembly- and mounting details in the color blue. The roof and slide are made of ployester. Nets and ropes are made of 16 mm. Hercules vandal-resistant rope. The panels in the unit are made of 19 mm thick plastic HMPE (High Molecular Polyethylene).

### **Anchorage**

Concrete footings