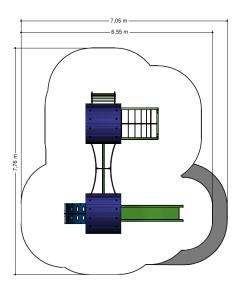

## Combination equipment

1+

3 - 8

4.9 x 4.1 x 2.4 m

7.8 x 7.1 m

7.8 x 6.6 m

1.0 m

Sliding, climbing equipment, climbing, lounging, sitting