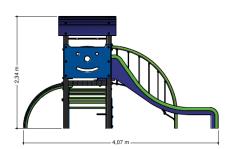

## Combination equipment

1+

3 - 8

4.9 x 4.1 x 2.4 m

7.8 x 7.1 m

7.8 x 6.6 m

1.0 m

Sliding, climbing equipment, climbing, lounging, sitting

### **Material**

Made from recycled Rebo material in the colour black, interconnected using aluminum tubes in the colour green. The assembly- and mounting details in the color blue. The roof and slide are made of ployester. Nets and ropes are made of 16 mm. Hercules vandal-resistant rope. The panels in the unit are made of 19 mm thick plastic HMPE (High Molecular Polyethylene).