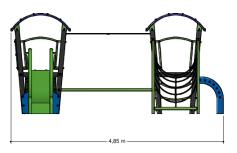

## Combination equipment

1+

3 - 8

4.9 x 4.1 x 2.4 m

7.8 x 7.1 m

7.8 x 6.6 m

1.0 m

Sliding, climbing equipment, climbing, lounging, sitting

### **Material**

Made from recycled Rebo material in the colour black, interconnected using aluminum tubes in the colour green. The assembly- and mounting details in the color blue. The roof and slide are made of ployester. Nets and ropes are made of 16 mm. Hercules vandal-resistant rope. The panels in the unit are made of 19 mm thick plastic HMPE (High Molecular Polyethylene).